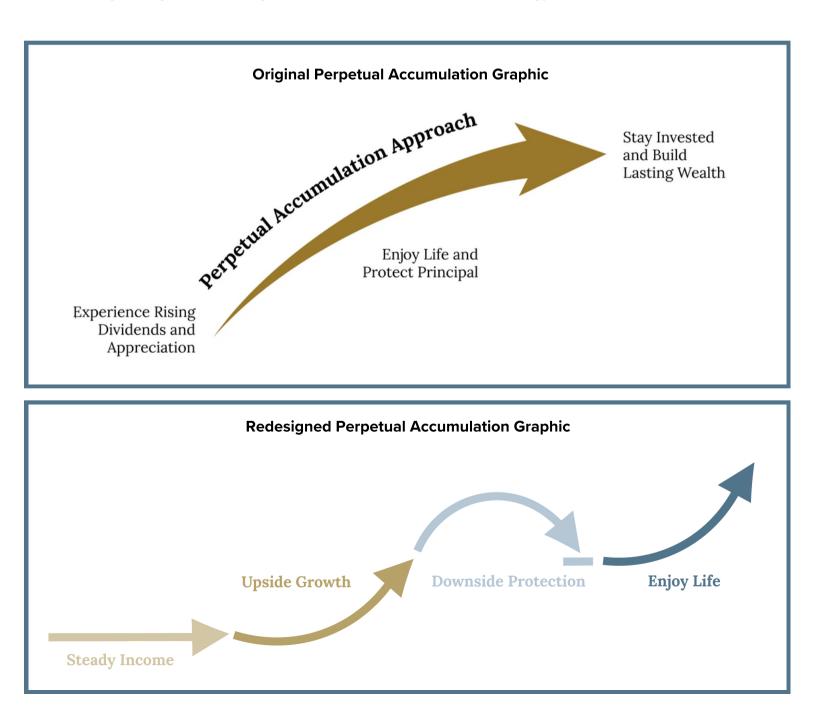

### **Redesigned Perpetual Accumulation Graphic**

The new graphic includes Crawford's brand colors and simplifies the text to easily convey the message of creating lasting wealth through Crawford's unique investment strategy.