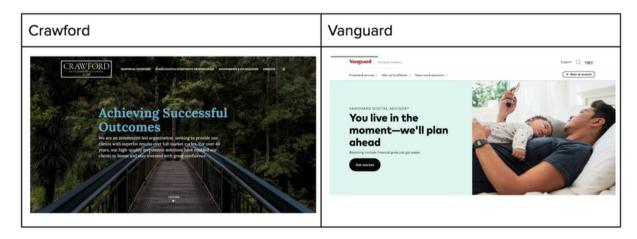

### Landing Page

Crawford's competitors include a more personal photo when you first click on the website. This helps to draw users in and relate to the content they are about to consume. The landing page also features a catchy tagline that involves the potential client. Including phrasing such as "you" and "us" adds humanity to the company.