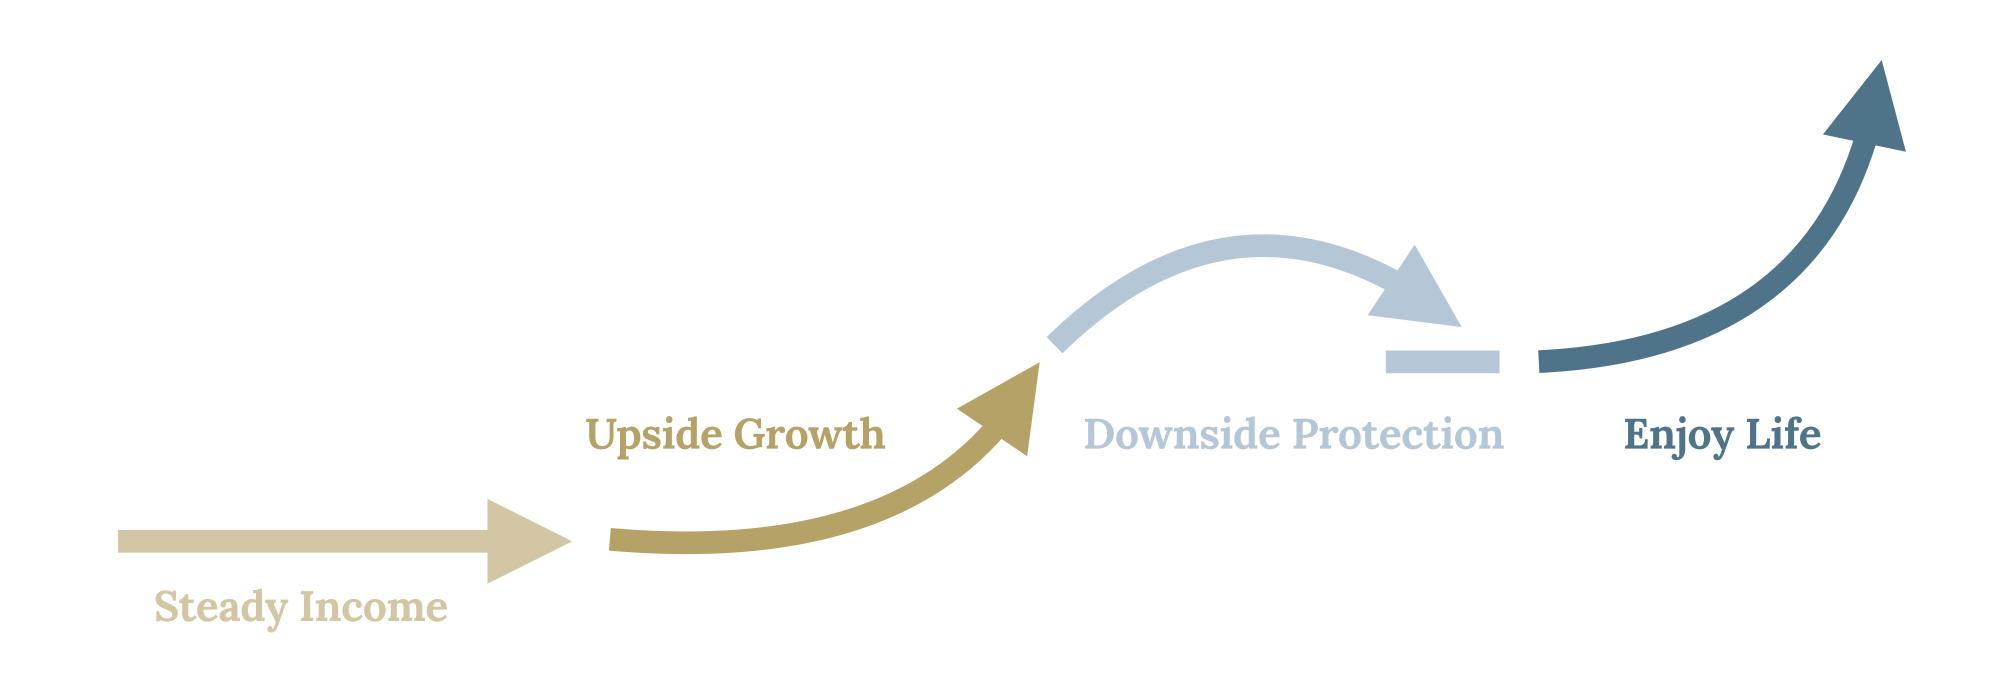

# Asset Management Crawford has a unique investment strategy, based on proprietary in-house research, that focuses on high-quality investments that provide steady income and upside growth. This trademarked Perpetual Accumulation" strategy protects Crawford clients from downturns in the market while allowing them to still make money on the upsides. Crawford investments have a proven track record of producing competitive results over time instead of solely focusing on high returns. Crawford guides their clients through the economic market by creating personalized investing strategies to gain a greater return on their portfolios. Clients are guaranteed confidence in the quality and approach of Crawford's investment management. Extraordinary Care Crawford has built long-lasting relationships with their clients for the past 40 years. Through their personal approach, Crawford portfolio managers offer trust and a commitment to perfection for their clients. Portfolio managers also value integrity, making decisions for every client to the best of their abilities. With Crawford, clients can invest with confidence.

#### Data Analysis

**Best Practices List** 

**ALMNAC Framework** 

Original Perpetual Accumulation™ Graphic

Redesigned Perpetual Accumulation Graphic