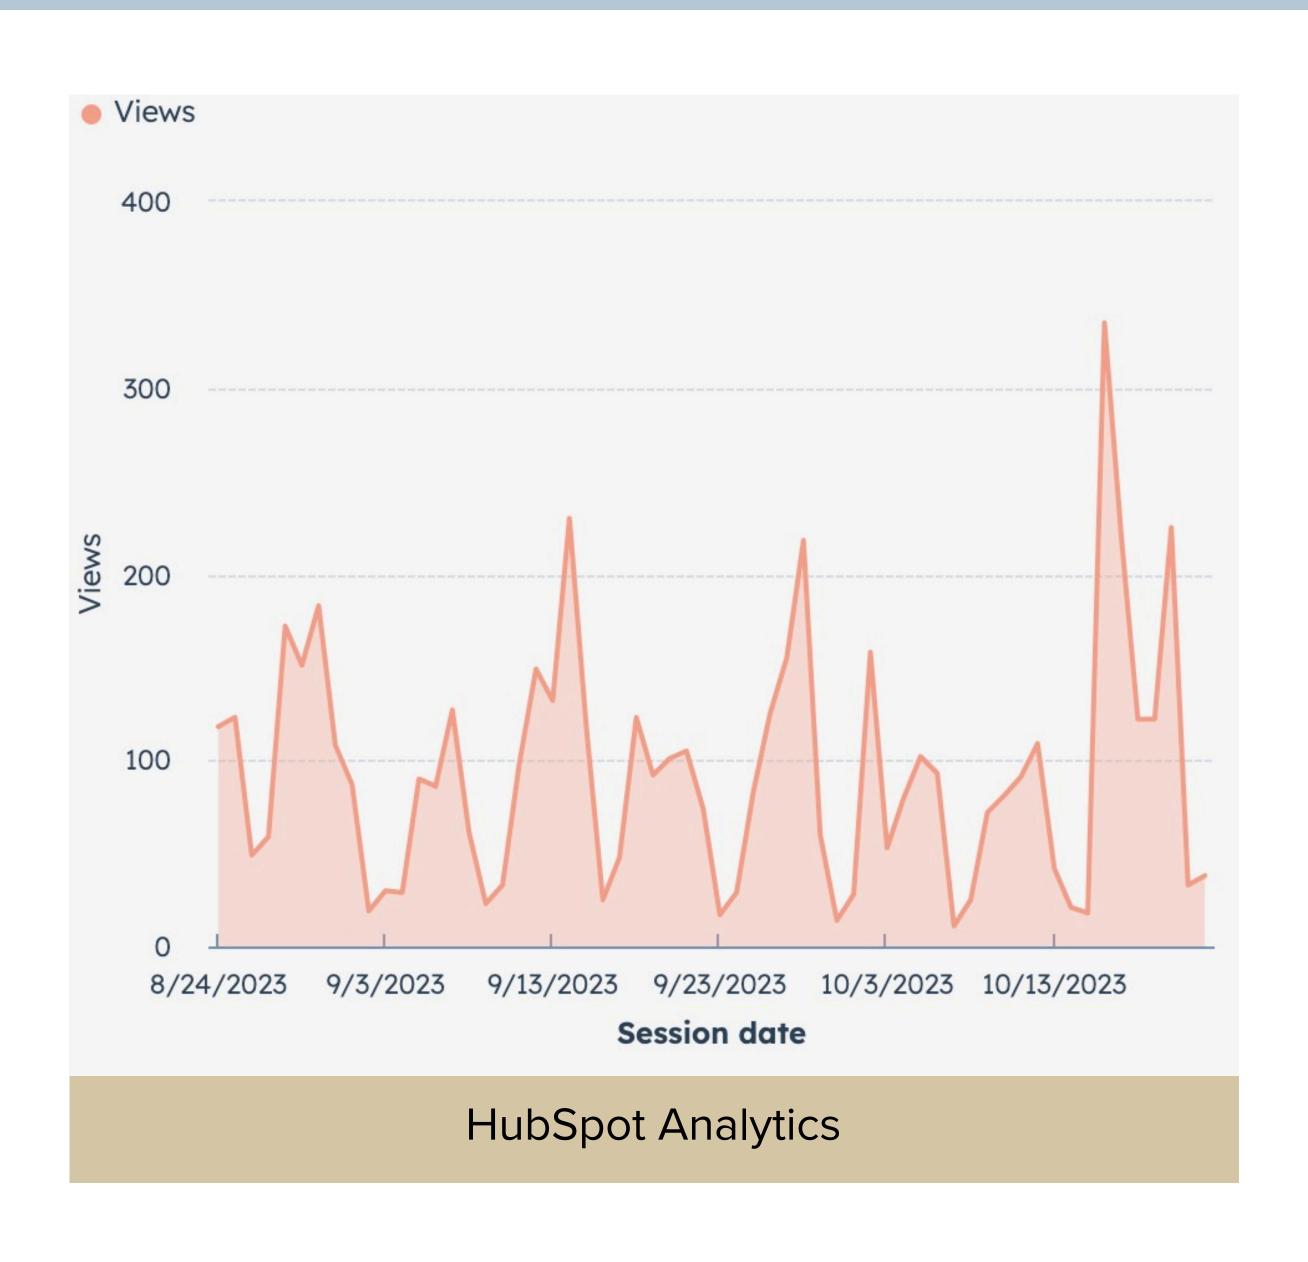

#### Data Analysis

#### Data Analysis

**Best Practices List** 

**ALMNAC Framework** 

Original Perpetual Accumulation™ Graphic

Redesigned Perpetual Accumulation Graphic